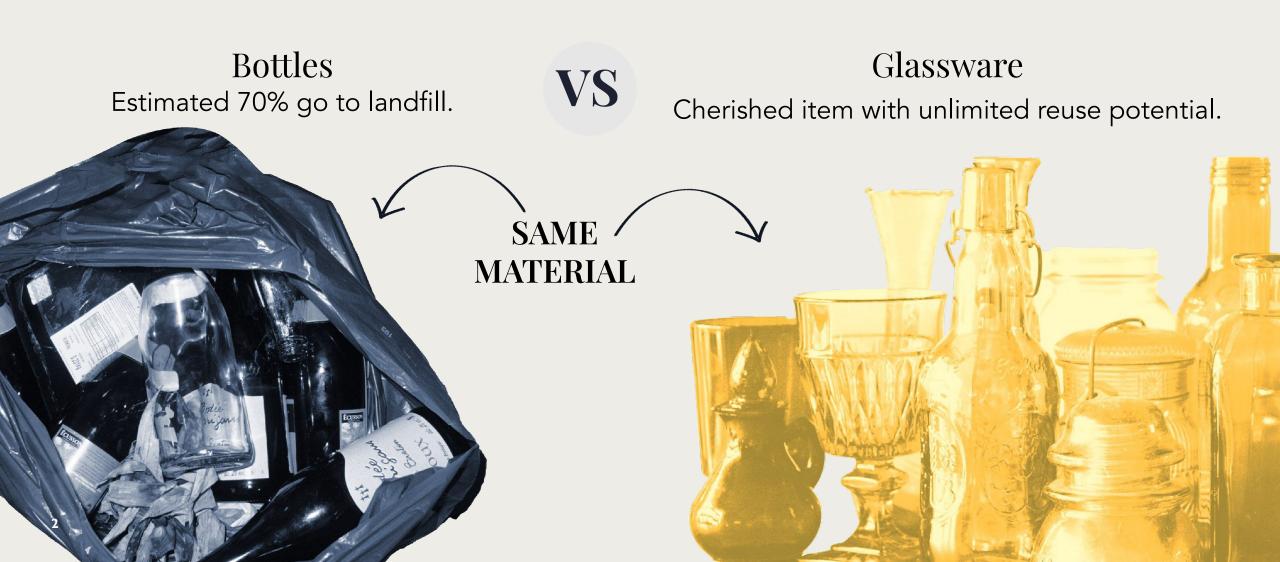

### THE PROBLEM TODAY

- 1. Glass packaging: Responsible for 30-60% of overall winery emissions.
- 2. Glass is a negative commodity in recycling.
- 3. Glass is the *only* **inert packaging material** for wines.

### WHY REUSE MATTERS

Stabilizing factor in glass costs for ALL of us.

Scarcity of raw materials

Our only sustainable (wide definition) option.

## **REUSE = MOST SUSTAINABLE**

CO<sub>2</sub> emissions reusable glass bottles vs. single-use containers.