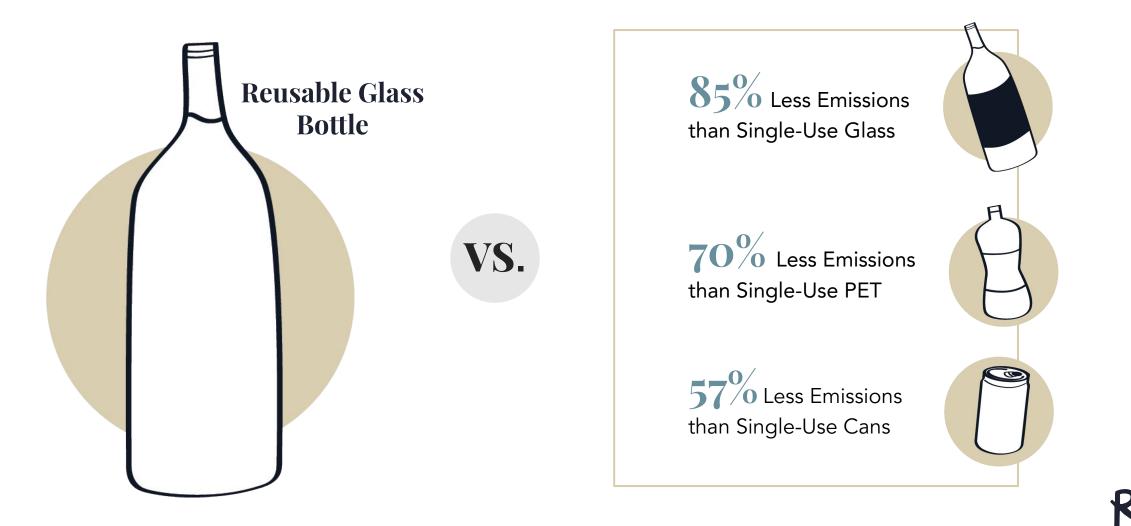

## **REUSE = MOST SUSTAINABLE**

CO<sub>2</sub> emissions reusable glass bottles vs. single-use containers.