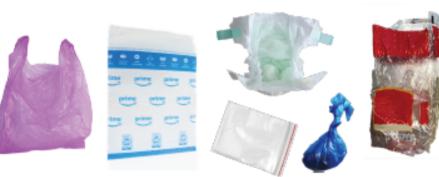

Plastic Bags, Pet Waste & Diapers

Bolsas de Plástico, Desechos de Mascotas y Pañales

Wrappers & Non-recyclable Plastic

Envolutras y Plásticos no Reciclables

Styrofoam™ & Cups Styrofoam™ y Tazas

Here's a quick and recycling