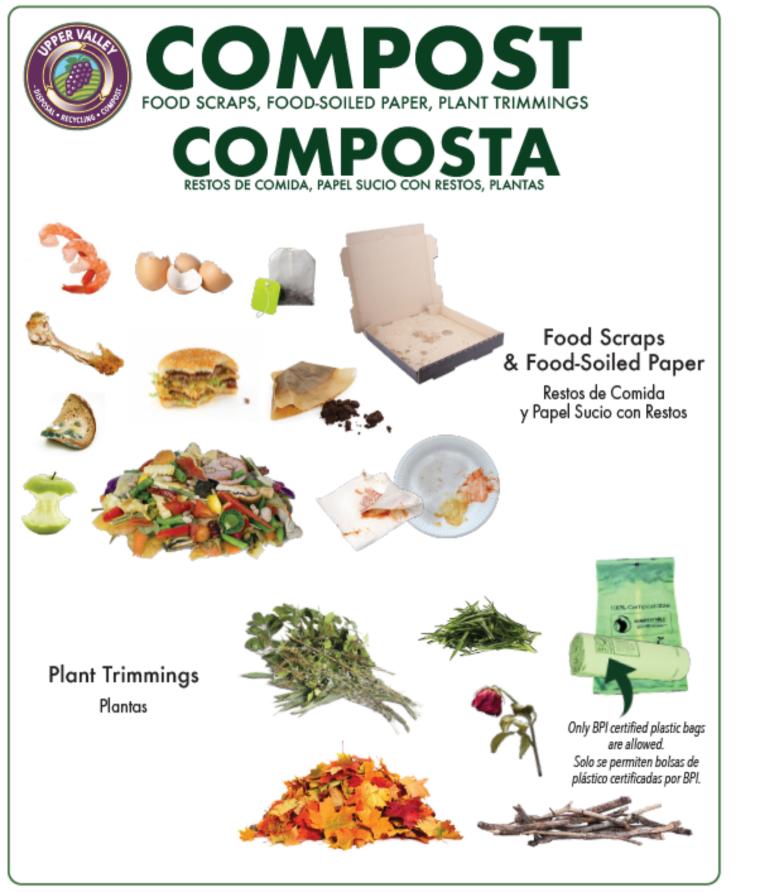

#### What's the difference?

## The 5 R's are a Helpful Reminder to Produce Less Waste

- 1. REFUSE to buy products that you know are wasteful
- 2. REDUCE the amount of wasteful products you buy
- 3. REUSE all items you can until you can't anymore
- 4. RECYCLE items in the proper way
- 5. ROT = COMPOST, which is for paper products, food waste, and food-soiled paper waste