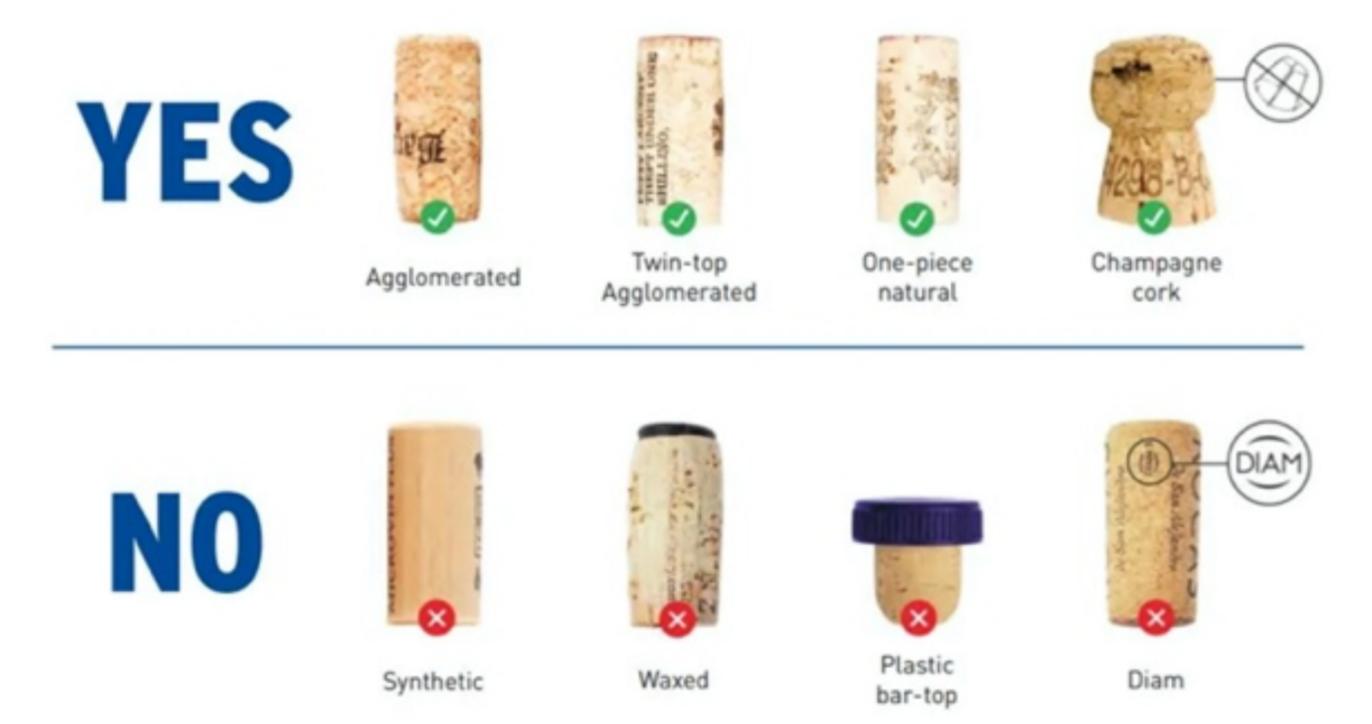

#### What types of cork can be recycled?

Remember: natural corks without plastic, glue, or other chemical treatments