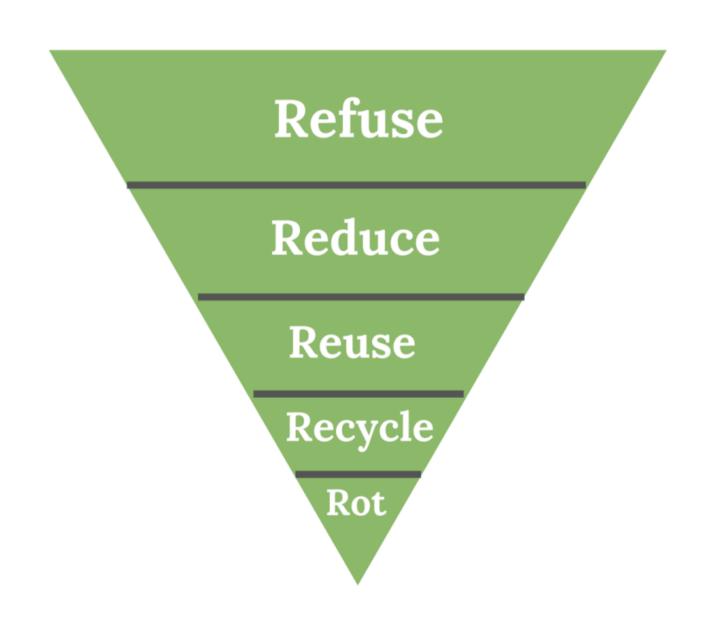

## The 5 R's are a Helpful Reminder to Produce Less Waste

- 1. REFUSE to buy products that you know are wasteful
- 2. REDUCE the amount of wasteful products you buy
- 3. REUSE all items you can until you can't anymore
- 4. RECYCLE items in the proper way
- 5. ROT = COMPOST, which is for paper products, food waste, and food-soiled paper waste